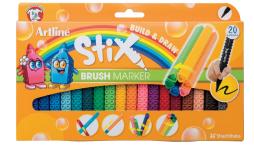

Create beautiful drawings in both wide and fine lines with the flexible brush type nib. Unleash your inner Picasso; Artline® Stix brush markers are designed to give the look and feel of a painting! Connectible to Artline StiX series.

- polyester fiber tip
- brush style nib
- connectable

- Water Based
- DyeStuft Ink
- Xylene Free
- RoHS

86228 Assorted - 6pk \$8.99

86231 Assorted - 12pk \$16.79

86230 Assorted - 20pk \$26.25

|              | Black | Blue | Red | Green | Brown | Orange | Purple | Yellow | Pink | Magenta | Apricot | Light<br>Blue | Royal<br>Blue | Sky<br>Blue | Turquoise | Yellow<br>Green | Dark<br>Green | Dark<br>Red | Dark<br>Brown | Grey |
|--------------|-------|------|-----|-------|-------|--------|--------|--------|------|---------|---------|---------------|---------------|-------------|-----------|-----------------|---------------|-------------|---------------|------|
| 86228 - 6pk  |       |      |     |       |       |        |        |        |      |         |         |               |               |             |           |                 |               |             |               |      |
| 86231 - 12pk |       |      |     |       |       |        |        |        |      |         |         |               |               |             |           |                 |               |             |               |      |
| 86230 - 20pk |       |      |     |       |       |        |        |        |      |         |         |               |               |             |           |                 |               |             |               |      |