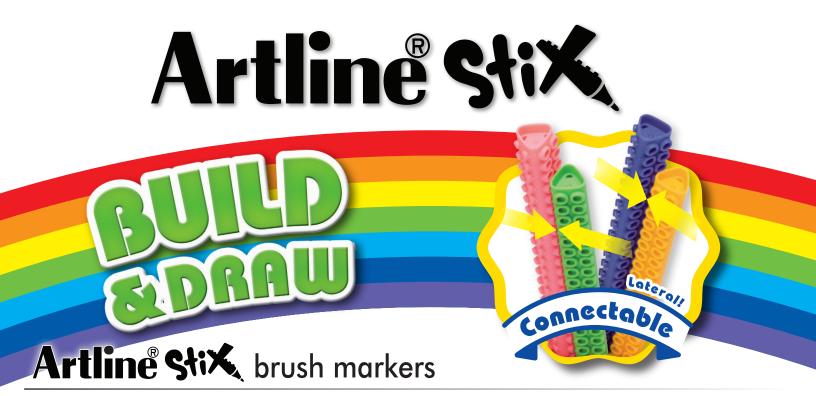

Create beautiful drawings in both wide and fine lines with the flexible brush type nib. Unleash your inner Picasso; Artline® Stix brush markers are designed to give the look and feel of a painting! Connectible to Artline StiX series.

- polyester fiber tip
- brush style nib
- connectable

- Water Based
- DyeStuft Ink
- Xylene Free
- RoHS

86228 Assorted - 6pk \$8.99

86231 Assorted - 12pk \$16.79

86230 Assorted - 20pk \$26.25

|              | Black | Blue | Red | Green | Brown | Orange | Purple | Yellow | Pink | Magenta | Apricot | Light<br>Blue | Royal<br>Blue | Sky<br>Blue | Turquoise | Yellow<br>Green | Dark<br>Green | Dark<br>Red | Dark<br>Brown | Grey |
|--------------|-------|------|-----|-------|-------|--------|--------|--------|------|---------|---------|---------------|---------------|-------------|-----------|-----------------|---------------|-------------|---------------|------|
| 86228 - 6pk  |       |      |     |       |       |        |        |        |      |         |         |               |               |             |           |                 |               |             |               |      |
| 86231 - 12pk |       |      |     |       |       |        |        |        |      |         |         |               |               |             |           |                 |               |             |               |      |
| 86230 - 20pk |       |      |     |       |       |        |        |        |      |         |         |               |               |             |           |                 |               |             |               |      |